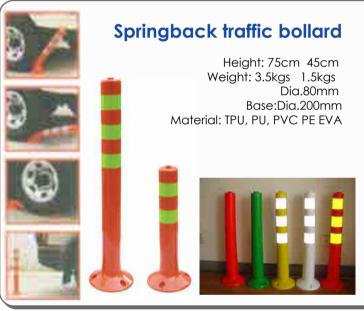

# Springback traffic bollard

Height: 100cm Weight: 5 kgs Dia.100mm Base:Dia.200mm Material:PE +Rubber

IP65