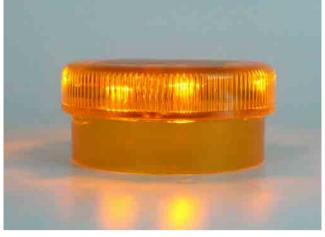

# Item No: STB90 Solar Traffic Post Bollards Cap

# **Key Features**

- 1. Energy-saving
- 2. Easy to install and maintain
- 3. Visible from 800 meters

# **Specification**

Used for Dia.90MM bollard

Working type after full charge: over 72 hours (Flashing)

Auto-Turn On: Start working from 500 Lux

Material: PC+ABS

Solar Cell type: Mono crystalline
Work temperature: -20°C ~+70°C
LED Source: 8 pcs Ultra bright LEDs
Use life: Over 100 000 hours
LED Color: yellow (Or Customized)
Battery type: High Quality Ni-MH Batteries