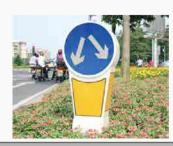

#### STB031 Solar Traffic Bollards

Input Voltage: 220V AC,

Power: 30Wt Material: HD PE

Size: 97 cm X 34 cm X 32 cm Ultra bright Yellow LEDs inside Work type: Flashing 2 HZ

Activation Mode: Light Sensor (Auto-turn on when getting dark)

Perfect water proof: IPX65

Operation Temp (Celsius): -20 °C ~70 °C

Visibility: over 500 meters