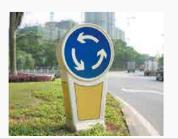

#### STB032 Solar Traffic Bollards

Input Voltage: 220V AC,

Power: 30Wt Material: HD PE

Size: 50 cm X 28 cm X 102 cm Ultra bright Yellow LEDs inside Work type: Flashing 2 HZ

Activation Mode: Light Sensor (Auto-turn on when getting dark)

Perfect water proof: IPX65

Operation Temp (Celsius): -20  $^{\circ}$ C  $\sim$  70  $^{\circ}$ C

Visibility: over 500 meters

IP65