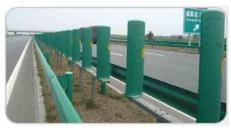

# **Traffic Guardrail Delineators**

Steel support Double Side

Steel support Single side

Trapezoid Guardrail Reflectors

Size: L120xW50xH70mm Double sides with double supports

Rectangle guardrail reflector Size: L180 x W45 x H50mm Double sides reflectors

Size: 900 x 220mmSize: 800 x 200mm Size: 900 x 220mm Size: 900 x 200mm Weight: 1.5 kg Weight: 0.65kg