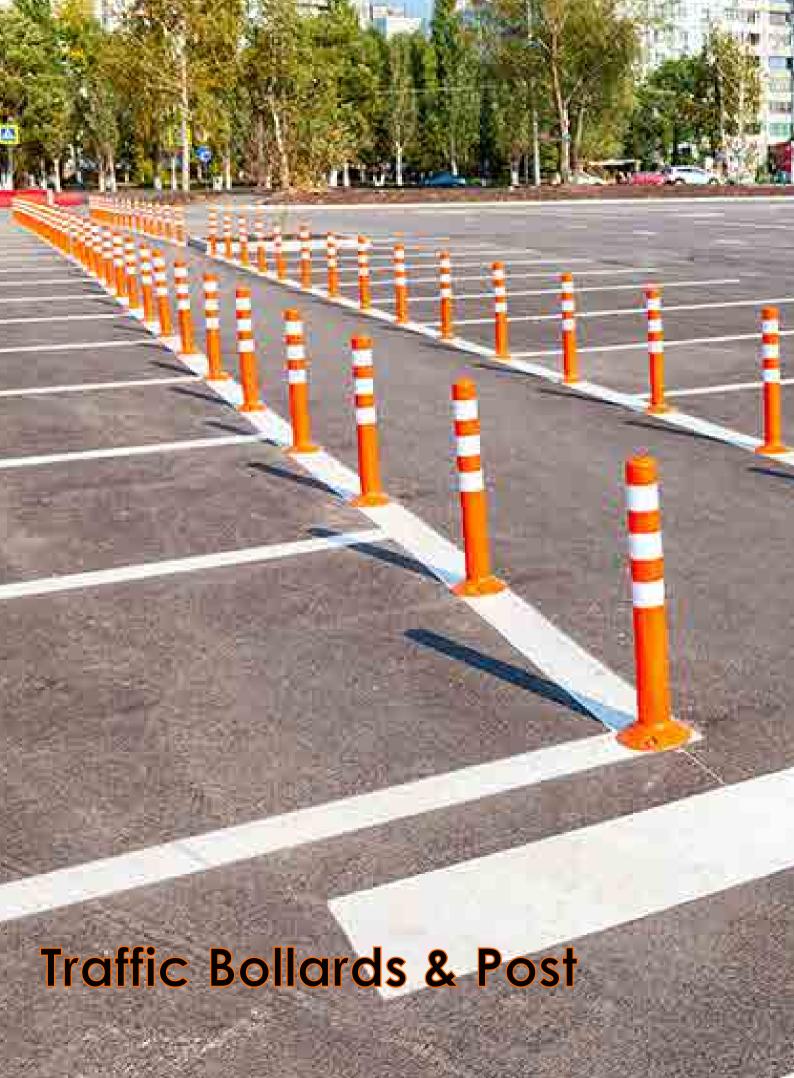

## **Traffic Post Delineator bollard**

Height: 100cm Weight: 3.5kgs 1.5kgs Dia.200mm Material: HDPE With Reflective films

# Springback traffic bollard

Height: 100cm Weight: 5 kgs Dia.100mm Base:Dia.200mm Material:PE +Rubber

IP65

### **Traffic Post Delineators**

Slice PVC Delineators

Height: 935 mm Width: 100mm Thickness: 4mm Weight: 0.7kg

Slice PVC Delineators

Height: 1000 mm Width: 100mm Thickness: 5mm Weight: 0.82kg

Post PVC Delineators