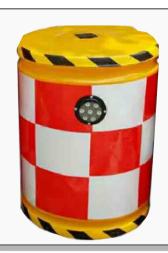

# Item No: STB03X

#### STB033 Solar Traffic Bollards

Material: Enhanced Engineering PC

Size: Dia.60 cm X 80 cm Ultra bright Yellow LEDs inside Work type: Flashing 2 HZ

Activation Mode: Light Sensor (Auto-turn on when getting dark)

Rechargeable Anti heat li-on battery

Power Storage Protection: Over-charge/ discharge protection

Working Time (Full Charge): over 5 days(optional)

Perfect water proof: IPX65

Operation Temp (Celsius): -20 °C ~70 °C

Visibility: over 500 meters