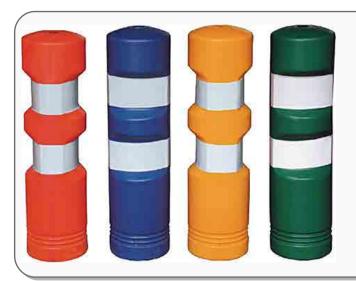

## **Traffic Post Delineator bollard**

Height: 100cm Weight: 3.5kgs 1.5kgs Dia.200mm Material: HDPE With Reflective films

# Springback traffic bollard

Height: 100cm Weight: 5 kgs Dia.100mm Base:Dia.200mm Material:PE +Rubber

IP65