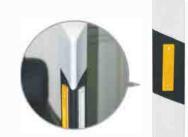

# Item No: STB90 Solar Traffic Post Bollards Cap

# **Key Features**

- 1. Energy-saving
- 2. Easy to install and maintain
- 3. Visible from 800 meters

# **Specification**

Used for Dia.90MM bollard

Working type after full charge: over 72 hours (Flashing)

Auto-Turn On: Start working from 500 Lux

Material: PC+ABS

Solar Cell type: Mono crystalline
Work temperature: -20°C ~+70°C
LED Source: 8 pcs Ultra bright LEDs
Use life: Over 100 000 hours
LED Color: yellow (Or Customized)
Battery type: High Quality Ni-MH Batteries

Work Type: Flashing 2 HZ Service Life: 3-5 years Package: 1 pc in one box 50pcs/Carton