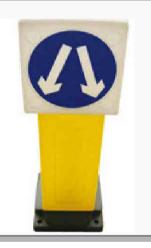

# Item No: STB80 Solar Traffic Post Bollards

### **Key Features**

- 1. Multi Usage Design
- 2. Good Visible Warning Performance
- 3. Easy Installation

# **Specification**

Size: Dia.80mm

Working type: Flashing 2 HZ

Working type after full charge: over 150 hours (Flashing)

Start working from 500 Lux

Material: PC

Solar Cell type: Mono crystalline Work temperature: -20  $^{\circ}$   $^{\circ}$ +70  $^{\circ}$ 

Ultra bright LEDs, use life over 100 000 hours Color: White, yellow, red, blue, green (optional)

### **Projecst Reference**

IP65