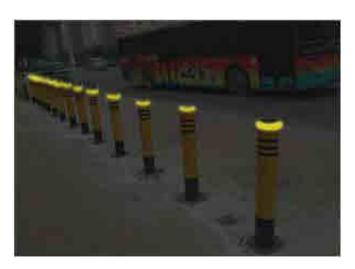

# Item No: STB80 Solar Traffic Post Bollards

### **Key Features**

- 1. Multi Usage Design
- 2. Good Visible Warning Performance
- 3. Easy Installation

# **Specification**

Size: Dia.80mm

Working type: Flashing 2 HZ

Working type after full charge: over 150 hours (Flashing)

Start working from 500 Lux

Material: PC

Solar Cell type: Mono crystalline Work temperature: -20  $^{\circ}$   $^{\circ}$ +70  $^{\circ}$ 

Ultra bright LEDs, use life over 100 000 hours Color: White, yellow, red, blue, green (optional)

### **Projecst Reference**

IP65