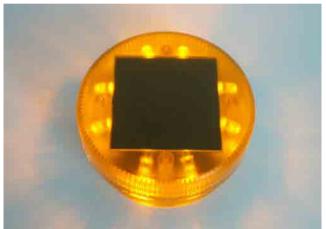

# Item No: STB90 Solar Traffic Post Bollards Cap

# **Key Features**

- 1. Energy-saving
- 2. Easy to install and maintain
- 3. Visible from 800 meters

# **Specification**

Used for Dia.90MM bollard

Working type after full charge: over 72 hours (Flashing)

Auto-Turn On: Start working from 500 Lux

Material: PC+ABS

Solar Cell type: Mono crystalline
Work temperature: -20°C ~+70°C
LED Source: 8 pcs Ultra bright LEDs
Use life: Over 100 000 hours
LED Color: yellow (Or Customized)
Battery type: High Quality Ni-MH Batteries

Work Type: Flashing 2 HZ Service Life: 3-5 years Package: 1 pc in one box 50pcs/Carton