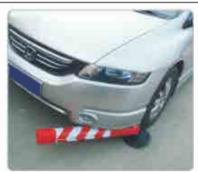

# Springback traffic bollard

Height: 100cm Weight: 5 kgs Dia.100mm Base:Dia.200mm Material:PE +Rubber

IP65