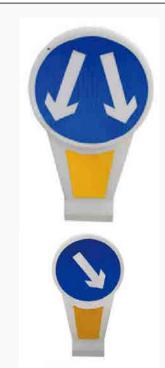

# Item No: STB90 Solar Traffic Post Bollards Cap

# **Key Features**

- 1. Energy-saving
- 2. Easy to install and maintain
- 3. Visible from 800 meters

# **Specification**

Used for Dia.90MM bollard

Working type after full charge: over 72 hours (Flashing)

Auto-Turn On: Start working from 500 Lux

Material: PC+ABS

Solar Cell type: Mono crystalline
Work temperature: -20°C ~+70°C
LED Source: 8 pcs Ultra bright LEDs
Use life: Over 100 000 hours
LED Color: yellow (Or Customized)
Battery type: High Quality Ni-MH Batteries

Work Type: Flashing 2 HZ Service Life: 3-5 years Package: 1 pc in one box 50pcs/Carton

### **Projecst Reference**