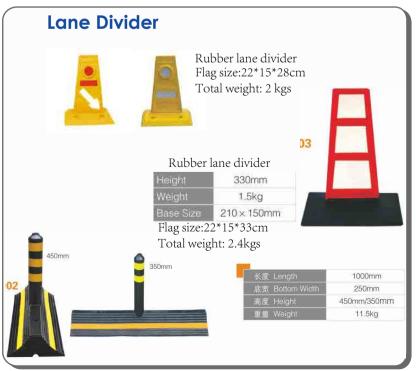

### **Traffic Post Delineators**

Slice PVC Delineators

Height: 935 mm Width: 100mm Thickness: 4mm Weight: 0.7kg

Slice PVC Delineators

Height: 1000 mm Width: 100mm Thickness: 5mm Weight: 0.82kg

Post PVC Delineators

Height: 1250 mm Width: 130mm Thickness: 3mm Weight: 2.3 kg