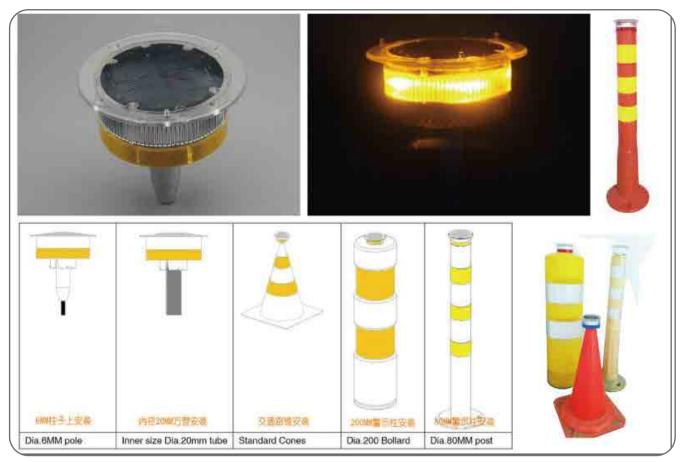

### **Key Features**

- 1. Multi Usage Design
- 2. Good Visible Warning Performance
- 3. Easy Installation

# **Specification**

Size: Dia.80mm

Working type: Flashing 2 HZ

Working type after full charge: over 150 hours (Flashing)

Start working from 500 Lux

Material: PC

Solar Cell type: Mono crystalline Work temperature: -20  $^{\circ}$   $^{\circ}$ +70  $^{\circ}$ 

Ultra bright LEDs, use life over 100 000 hours Color: White, yellow, red, blue, green (optional)

### **Projecst Reference**

IP65