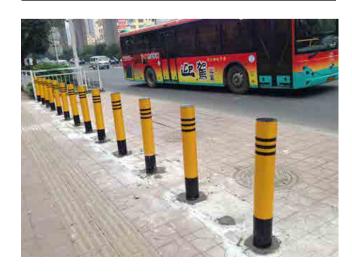

# Item No: STB80 Solar Traffic Post Bollards

### **Key Features**

- 1. Multi Usage Design
- 2. Good Visible Warning Performance
- 3. Easy Installation

# **Specification**

Size: Dia.80mm

Working type: Flashing 2 HZ

Working type after full charge: over 150 hours (Flashing)

Start working from 500 Lux

Material: PC

Solar Cell type: Mono crystalline Work temperature: -20  $^{\circ}$   $^{\circ}$ +70  $^{\circ}$ 

Ultra bright LEDs, use life over 100 000 hours Color: White, yellow, red, blue, green (optional)

### **Projecst Reference**

IP65