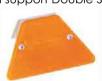

# **Traffic Guardrail Delineators**

Steel support Double Side

Steel support Single side

Trapezoid Guardrail Reflectors

Size: L120xW50xH70mm Double sides with double supports

Rectangle guardrail reflector Size: L180 x W45 x H50mm Double sides reflectors