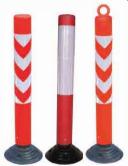

## **Traffic Post Delineator bollard**

Height: 100cm Weight: 3.5kgs 1.5kgs Dia.200mm Material: HDPE With Reflective films