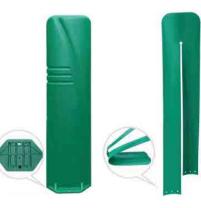

# **Traffic Guardrail Delineators**

Steel support Double Side

Steel support Single side

Trapezoid Guardrail Reflectors

Size: L120xW50xH70mm Double sides with double supports

Rectangle guardrail reflector Size: L180 x W45 x H50mm Double sides reflectors

Size: 900 x 220mmSize: 800 x 200mm Size: 900 x 220mm Size: 900 x 200mm Weight: 1.5 kg Weight: 0.65kg