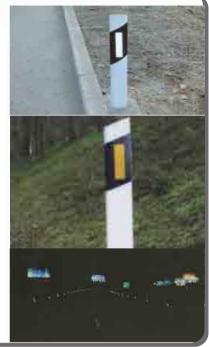

# Item No: STB80 Solar Traffic Post Bollards

### **Key Features**

- 1. Multi Usage Design
- 2. Good Visible Warning Performance
- 3. Easy Installation

# **Specification**

Size: Dia.80mm

Working type: Flashing 2 HZ

Working type after full charge: over 150 hours (Flashing)

Start working from 500 Lux

Material: PC

Solar Cell type: Mono crystalline Work temperature: -20  $^{\circ}$   $^{\circ}$ +70  $^{\circ}$ 

Ultra bright LEDs, use life over 100 000 hours Color: White, yellow, red, blue, green (optional)