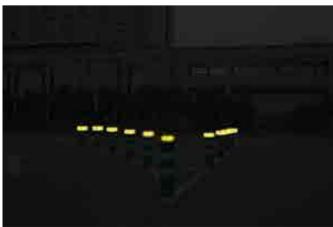

#### STB033 Solar Traffic Bollards

Material: Enhanced Engineering PC

Size: Dia.60 cm X 80 cm Ultra bright Yellow LEDs inside Work type: Flashing 2 HZ

Activation Mode: Light Sensor (Auto-turn on when getting dark)

Rechargeable Anti heat li-on battery

Power Storage Protection: Over-charge/ discharge protection

Working Time (Full Charge): over 5 days(optional)

Perfect water proof: IPX65

Operation Temp (Celsius): -20 °C ~70 °C

Visibility: over 500 meters