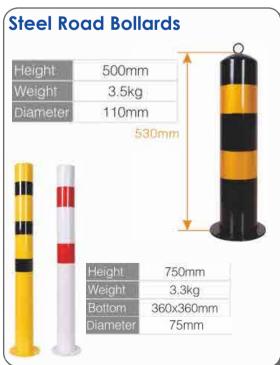

## **Traffic Post Delineator bollard**

Height: 100cm Weight: 3.5kgs 1.5kgs Dia.200mm Material: HDPE With Reflective films

# Springback traffic bollard

Height: 100cm Weight: 5 kgs Dia.100mm Base:Dia.200mm Material:PE +Rubber

IP65