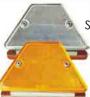

# **Traffic Guardrail Delineators**

Steel support Double Side

Steel support Single side

Trapezoid Guardrail Reflectors

Size: L120xW50xH70mm Double sides with double supports

Rectangle guardrail reflector Size: L180 x W45 x H50mm Double sides reflectors