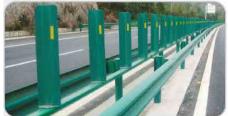

# **Traffic Guardrail Delineators**

Steel support Double Side

Steel support Single side

Trapezoid Guardrail Reflectors

Size: L120xW50xH70mm Double sides with double supports

Rectangle guardrail reflector Size: L180 x W45 x H50mm Double sides reflectors

Size: 900 x 220mmSize: 800 x 200mm Size: 900 x 220mm Size: 900 x 200mm Weight: 1.5 kg Weight: 0.65kg