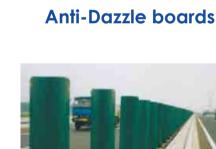

# **Traffic Guardrail Delineators**

Steel support Double Side

Steel support Single side

Trapezoid Guardrail Reflectors

Size: L120xW50xH70mm Double sides with double supports

Rectangle guardrail reflector Size: L180 x W45 x H50mm Double sides reflectors

Size: 900 x 220mmSize: 800 x 200mm Size: 900 x 220mm Size: 900 x 200mm Weight: 1.5 kg Weight: 0.65kg