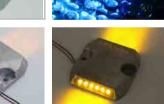

#### **Applications :**

Railway

Parking Lot Park

Airport

Architecture

000000

- 1. One direction or 2 directions optional
- 2. Each side 6 pcs LEDs
- 3. Perfect water proof IP 68

#### Specification

- 1. Size: 100mmX 100mmX 20mm
- 2. Shell Color: White or customized
- 3. Working type: Steady or flashing
- 4. Power supply: 12V-24V DC
- 5. Power consume: <1W
- 6. Material: PC
- Ultra bright Φ5mm LEDs, 6pcs X 2 sides, use life over 100 000 hours
- 8. LED Color: White, yellow, red, blue, green
- 9. Long use life over 5 years
- 10. Water proof IP68
- 11. Weight: 280g/pc
- 12. Package: 2pcs in one box 12pcs/carton, carton size: 22\*22\*12.5cm