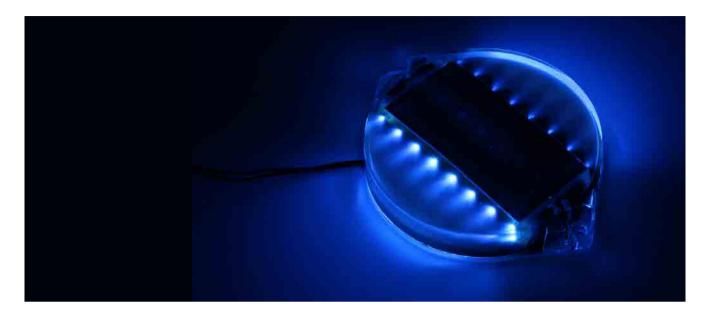

#### Specification

- 1. Size: Dia.100mm, Height: 26mm
- 2. Shell Color: White or Black
- 3. Working type: Steady or flashing
- 4. Power supply: 12V-24V DC
- 5. Power consume: <1W
- 6. Material: PC
- 7. Ultra bright Φ5mm LEDs,8pcs X 2 sides, use life over 100 000 hours
- 8. LED Color: White, yellow, red, blue, green
- 9. Long use life over 5 years
- 10. Water proof IP68
- 11. Weight: 280g/pc
- 12. Package: 2pcs in one box 12pcs/carton, carton size: 22\*22\*12.5cm