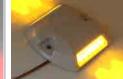

#### **Applications :**

Railway

Parking Lot Park

Airport

Architecture

000000

- 1. One direction or 2 directions optional
- 2. Each side 6 pcs LEDs
- 3. Perfect water proof IP 68

#### Specification

- 1. Size: 100mmX 100mmX 20mm
- 2. Shell Color: White or customized
- 3. Working type: Steady or flashing
- 4. Power supply: 12V-24V DC
- 5. Power consume: <1W
- 6. Material: PC
- Ultra bright Φ5mm LEDs, 6pcs X 2 sides, use life over 100 000 hours
- 8. LED Color: White, yellow, red, blue, green
- 9. Long use life over 5 years
- 10. Water proof IP68
- 11. Weight: 280g/pc
- 12. Package: 2pcs in one box 12pcs/carton, carton size: 22\*22\*12.5cm