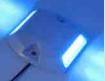

#### **Key Feature**

- 1. Visibility over 1000 meters
- 2. Easy to install and maintain
- 3. Definitely economical design: Lower unit cost and lower
- installation cost (smaller installation hole:dia.90mm)

#### Specification

- 1. Size: Dia.89mm (3.5 inch) X 65mm
- 2. Shell: Special PC
- 3. Shell Color: Black or customized
- 4. Compression resistance: over 20 tons
- 5. Water-proof: IP68
- 6. LED: 6 pcs supper bright LEDs
- 7. Frequency: steady or flashing according to the controller
- 8. Led color: white, red, yellow, green, blue
- 9. Working temperature: -40 degree +70 degree
- 10. Viewing distance: >1000 meters
- 11. Power consume: <0.1W / pc
- 12. Weight: 0.350 KGS
- 13. Packing: 1 pc/box, 6pcs/carton, Carton size: 23\*24\*15cm