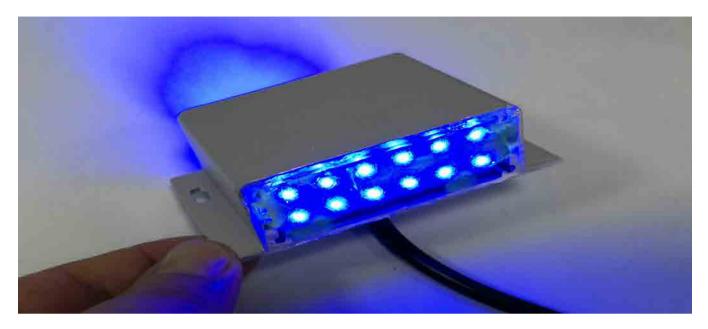

#### **Applications :**

Ρ

Parking Lot

Airport Architecture

### Key Feature

- 1. Visibility over 800 meters.
- 2. Lower unit cost and lower installation cost
- 3. Anti-pressure: 20 tons

#### Specification

- 1. Size: 82mm X 55mm X 23mm
- 2. Shell material : Aluminum
- 3. Compression resistance: over 20 tons
- 4. Water-proof: IP68
- 5. LED: 12 pcs Supper bright LEDs each side
- 6. Frequency: steady or flashing according to the controller
- 7. Led color: white, red, yellow, green, blue
- 8. Working temperature: -40 degree +70 degree
- 9. Viewing distance: >800 meters
- 10. Power consume: <1W / pc
- 11. Power input: 12~24V DC