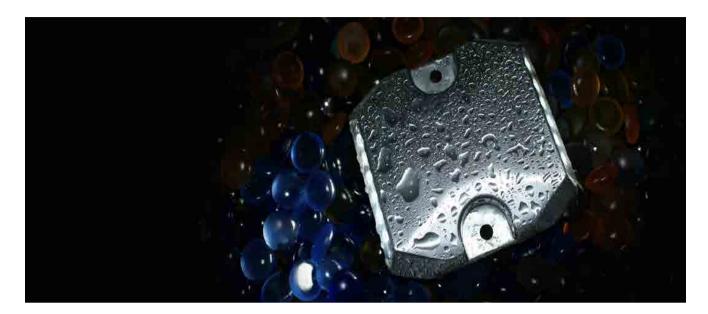

#### **Applications :**

Railway

Parking Lot Park

Airport

Architecture

000000

- 1. One direction or 2 directions optional
- 2. Each side 6 pcs LEDs
- 3. Perfect water proof IP 68

#### Specification

- 1. Size: 100mmX 100mmX 20mm
- 2. Shell Color: White or customized
- 3. Working type: Steady or flashing
- 4. Power supply: 12V-24V DC
- 5. Power consume: <1W
- 6. Material: PC
- Ultra bright Φ5mm LEDs, 6pcs X 2 sides, use life over 100 000 hours
- 8. LED Color: White, yellow, red, blue, green
- 9. Long use life over 5 years
- 10. Water proof IP68
- 11. Weight: 280g/pc
- 12. Package: 2pcs in one box 12pcs/carton, carton size: 22\*22\*12.5cm