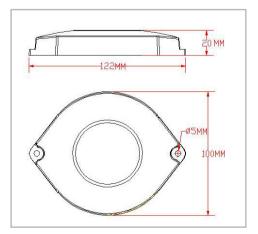

#### Specification

- 1. Size: 100mmX 100mmX 20mm
- 2. Shell Color: White or customized
- 3. Working type: Steady or flashing
- 4. Power supply: 12V-24V DC
- 5. Power consume: <1W
- 6. Material: PC
- Ultra bright Φ5mm LEDs, 6pcs X 2 sides, use life over 100 000 hours
- 8. LED Color: White, yellow, red, blue, green
- 9. Long use life over 5 years
- 10. Water proof IP68
- 11. Weight: 280g/pc
- 12. Package: 2pcs in one box 12pcs/carton, carton size: 22\*22\*12.5cm