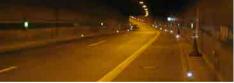

#### **Key Feature**

- 1. Visibility over 1000 meters
- 2. Easy to install and maintain
- 3. Definitely economical design: Lower unit cost and lower
- installation cost (smaller installation hole:dia.90mm)

#### Specification

- 1. Size: Dia.89mm (3.5 inch) X 65mm
- 2. Shell: Special PC
- 3. Shell Color: Black or customized
- 4. Compression resistance: over 20 tons
- 5. Water-proof: IP68
- 6. LED: 6 pcs supper bright LEDs
- 7. Frequency: steady or flashing according to the controller
- 8. Led color: white, red, yellow, green, blue
- 9. Working temperature: -40 degree +70 degree
- 10. Viewing distance: >1000 meters
- 11. Power consume: <0.1W / pc
- 12. Weight: 0.350 KGS
- 13. Packing: 1 pc/box, 6pcs/carton, Carton size: 23\*24\*15cm