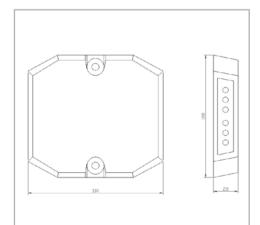

#### Specification

- 1. Size: 110mm X 100mm X 20mm
- 2. Shell material : Aluminum

1. Visibility over 800 meters.

3. Anti-pressure: 20 tons

- 3. Compression resistance: over 20 tons
- 4. Water-proof: IP68
- 5. LED: 6 pcs Supper bright LEDs each side
- 6. Frequency: steady or flashing according to the controller
- 7. Led color: white, red, yellow, green, blue
- 8. Working temperature: -40 degree +70 degree
- 9. Viewing distance: >800 meters
- 10. Power consume: <0.2W / pc
- 11. Power input: 12~24V DC