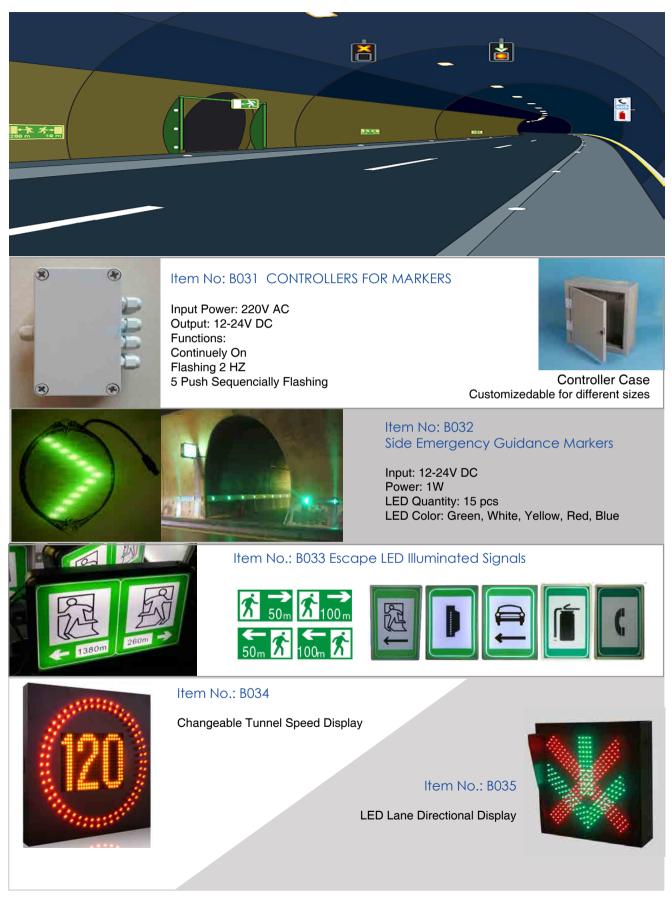

. Viewing distance: >800 meters
- 10. Power consume: <0.2W / pc
- 11. Power input: 12~24V DC







#### **Applications :**









Ρ

Parking Lot





Airport Architecture



### Key Feature

- 1. Visibility over 800 meters.
- 2. Lower unit cost and lower installation cost
- 3. Anti-pressure: 20 tons

#### Specification

- 1. Size: 82mm X 55mm X 23mm
- 2. Shell material : Aluminum
- 3. Compression resistance: over 20 tons
- 4. Water-proof: IP68
- 5. LED: 12 pcs Supper bright LEDs each side
- 6. Frequency: steady or flashing according to the controller
- 7. Led color: white, red, yellow, green, blue
- 8. Working temperature: -40 degree +70 degree
- 9. Viewing distance: >800 meters
- 10. Power consume: <1W / pc
- 11. Power input: 12~24V DC







## Other Products in Tunnel Safety Series



\_ 7 \_\_