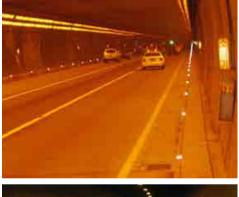

#### **Key Feature**

- 1. Visibility over 1000 meters
- 2. Easy to install and maintain
- 3. Definitely economical design: Lower unit cost and lower
- installation cost (smaller installation hole:dia.90mm)

#### Specification

- 1. Size: Dia.89mm (3.5 inch) X 65mm
- 2. Shell: Special PC
- 3. Shell Color: Black or customized
- 4. Compression resistance: over 20 tons
- 5. Water-proof: IP68
- 6. LED: 6 pcs supper bright LEDs
- 7. Frequency: steady or flashing according to the controller
- 8. Led color: white, red, yellow, green, blue
- 9. Working temperature: -40 degree +70 degree
- 10. Viewing distance: >1000 meters
- 11. Power consume: <0.1W / pc
- 12. Weight: 0.350 KGS
- 13. Packing: 1 pc/box, 6pcs/carton, Carton size: 23\*24\*15cm