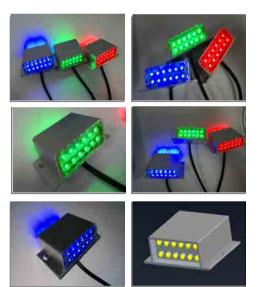

#### **Applications :**

Ρ

Parking Lot

Airport Architecture

### Key Feature

- 1. Visibility over 800 meters.
- 2. Lower unit cost and lower installation cost
- 3. Anti-pressure: 20 tons

#### Specification

- 1. Size: 82mm X 55mm X 23mm
- 2. Shell material : Aluminum
- 3. Compression resistance: over 20 tons
- 4. Water-proof: IP68
- 5. LED: 12 pcs Supper bright LEDs each side
- 6. Frequency: steady or flashing according to the controller
- 7. Led color: white, red, yellow, green, blue
- 8. Working temperature: -40 degree +70 degree
- 9. Viewing distance: >800 meters
- 10. Power consume: <1W / pc
- 11. Power input: 12~24V DC