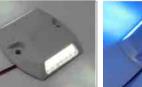

#### **Applications :**

Parking Lot

2. Lower unit cost and lower installation cost

Architecture

Key Feature

#### Specification

- 1. Size: 110mm X 100mm X 20mm
- 2. Shell material : Aluminum

1. Visibility over 800 meters.

3. Anti-pressure: 20 tons

- 3. Compression resistance: over 20 tons
- 4. Water-proof: IP68
- 5. LED: 6 pcs Supper bright LEDs each side
- 6. Frequency: steady or flashing according to the controller
- 7. Led color: white, red, yellow, green, blue
- 8. Working temperature: -40 degree +70 degree
- 9. Viewing distance: >800 meters
- 10. Power consume: <0.2W / pc
- 11. Power input: 12~24V DC