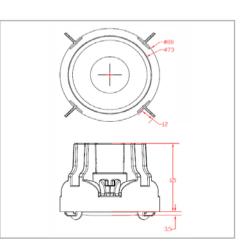

#### Specification

- 1. Size: Dia.89mm (3.5 inch) X 65mm
- 2. Shell: Special PC
- 3. Shell Color: Black or customized
- 4. Compression resistance: over 20 tons
- 5. Water-proof: IP68
- 6. LED: 6 pcs supper bright LEDs
- 7. Frequency: steady or flashing according to the controller
- 8. Led color: white, red, yellow, green, blue
- 9. Working temperature: -40 degree +70 degree
- 10. Viewing distance: >1000 meters
- 11. Power consume: <0.1W / pc
- 12. Weight: 0.350 KGS
- 13. Packing: 1 pc/box, 6pcs/carton, Carton size: 23\*24\*15cm