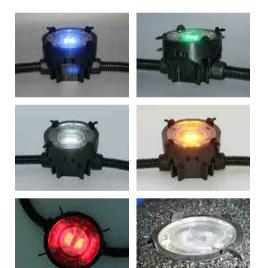

#### Specification

- 1. Size: Dia.89mm (3.5 inch) X 65mm
- 2. Shell: Special PC
- 3. Shell Color: Black or customized
- 4. Compression resistance: over 20 tons
- 5. Water-proof: IP68
- 6. LED: 6 pcs supper bright LEDs
- 7. Frequency: steady or flashing according to the controller
- 8. Led color: white, red, yellow, green, blue
- 9. Working temperature: -40 degree +70 degree
- 10. Viewing distance: >1000 meters
- 11. Power consume: <0.1W / pc
- 12. Weight: 0.350 KGS
- 13. Packing: 1 pc/box, 6pcs/carton, Carton size: 23\*24\*15cm