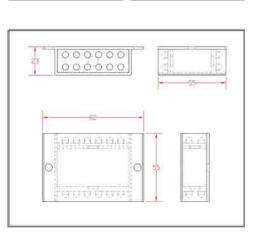

#### Specification

- 1. Size: 82mm X 55mm X 23mm
- 2. Shell material : Aluminum
- 3. Compression resistance: over 20 tons
- 4. Water-proof: IP68
- 5. LED: 12 pcs Supper bright LEDs each side
- 6. Frequency: steady or flashing according to the controller
- 7. Led color: white, red, yellow, green, blue
- 8. Working temperature: -40 degree +70 degree
- 9. Viewing distance: >800 meters
- 10. Power consume: <1W / pc
- 11. Power input: 12~24V DC