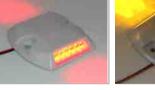

#### **Applications :**

Railway

Garden

Airport Architecture

#### Key Feature

Parking Lot

- 1. High quality ultra-bright LEDs 8 pcs X 2 sides
- 2. Perfect water proof: IP 68

Park

- 3. Easy to install with 2 screws onto the wall,
- easy to repair and replace

#### Specification

- 1. Size: Dia.100mm, Height: 26mm
- 2. Shell Color: White or Black
- 3. Working type: Steady or flashing
- 4. Power supply: 12V-24V DC
- 5. Power consume: <1W
- 6. Material: PC
- 7. Ultra bright Φ5mm LEDs,8pcs X 2 sides, use life over 100 000 hours
- 8. LED Color: White, yellow, red, blue, green
- 9. Long use life over 5 years
- 10. Water proof IP68
- 11. Weight: 280g/pc
- 12. Package: 2pcs in one box 12pcs/carton, carton size: 22\*22\*12.5cm