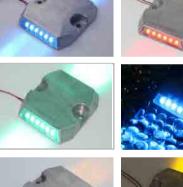

#### Key Feature

Parking Lot

- 1. High quality ultra-bright LEDs 8 pcs X 2 sides
- 2. Perfect water proof: IP 68

Park

- 3. Easy to install with 2 screws onto the wall,
- easy to repair and replace

#### Specification

- 1. Size: Dia.100mm, Height: 26mm
- 2. Shell Color: White or Black
- 3. Working type: Steady or flashing
- 4. Power supply: 12V-24V DC
- 5. Power consume: <1W
- 6. Material: PC
- 7. Ultra bright Φ5mm LEDs,8pcs X 2 sides, use life over 100 000 hours
- 8. LED Color: White, yellow, red, blue, green
- 9. Long use life over 5 years
- 10. Water proof IP68
- 11. Weight: 280g/pc
- 12. Package: 2pcs in one box 12pcs/carton, carton size: 22\*22\*12.5cm