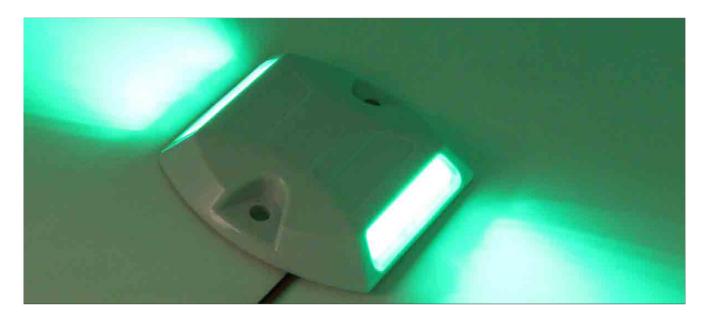

#### **Applications :**

Railway

Parking Lot Park

Airport

Architecture

000000

- 1. One direction or 2 directions optional
- 2. Each side 6 pcs LEDs
- 3. Perfect water proof IP 68

#### Specification

- 1. Size: 100mmX 100mmX 20mm
- 2. Shell Color: White or customized
- 3. Working type: Steady or flashing
- 4. Power supply: 12V-24V DC
- 5. Power consume: <1W
- 6. Material: PC
- Ultra bright Φ5mm LEDs, 6pcs X 2 sides, use life over 100 000 hours
- 8. LED Color: White, yellow, red, blue, green
- 9. Long use life over 5 years
- 10. Water proof IP68
- 11. Weight: 280g/pc
- 12. Package: 2pcs in one box 12pcs/carton, carton size: 22\*22\*12.5cm