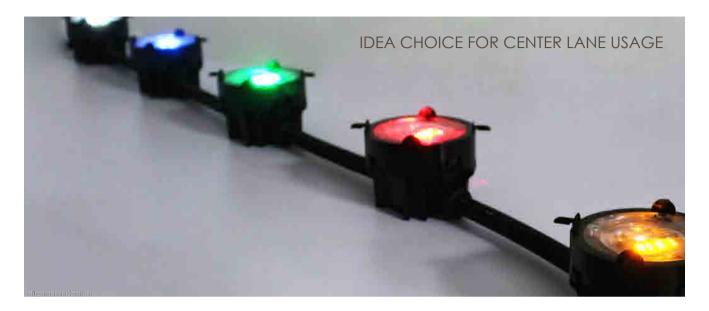

# TUNNEL SUBWAY GUIDANCE SERIES WIRED POWER LED ROAD MARKERS

BESIDE THE SHELLS WE SUPPLYING NOW, CUSTOMIED SHELL AVAILABLE FOR ALUMINUM TYPE

#### **Key Feature**

- 1. Visibility over 1000 meters
- 2. Easy to install and maintain
- 3. Definitely economical design: Lower unit cost and lower
- installation cost (smaller installation hole:dia.90mm)

#### Specification

- 1. Size: Dia.89mm (3.5 inch) X 65mm
- 2. Shell: Special PC
- 3. Shell Color: Black or customized
- 4. Compression resistance: over 20 tons
- 5. Water-proof: IP68
- 6. LED: 6 pcs supper bright LEDs
- 7. Frequency: steady or flashing according to the controller
- 8. Led color: white, red, yellow, green, blue
- 9. Working temperature: -40 degree +70 degree
- 10. Viewing distance: >1000 meters
- 11. Power consume: <0.1W / pc
- 12. Weight: 0.350 KGS
- 13. Packing: 1 pc/box, 6pcs/carton, Carton size: 23\*24\*15cm